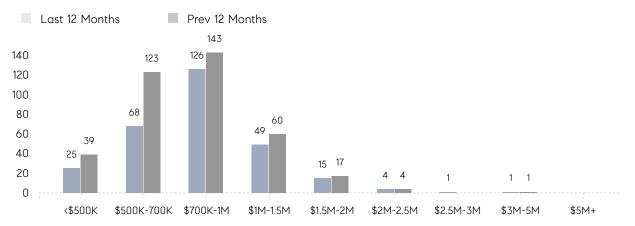

SKING PRICE  | 104%        | 100%      |          |
|                | AVERAGE SOLD PRICE | \$1,123,168 | \$776,864 | 45%      |
|                | # OF CONTRACTS     | 30          | 30        | 0%       |
|                | NEW LISTINGS       | 20          | 32        | -37%     |
| Condo/Co-op/TH | AVERAGE DOM        | -           | 118       | -        |
|                | % OF ASKING PRICE  | -           | 94%       |          |
|                | AVERAGE SOLD PRICE | -           | \$613,667 | -        |
|                | # OF CONTRACTS     | 3           | 4         | -25%     |
|                | NEW LISTINGS       | 3           | 4         | -25%     |
|                |                    |             |           |          |

# Wyckoff

#### APRIL 2022

#### Monthly Inventory





### Contracts By Price Range

### Listings By Price Range



Compass New Jersey Market Report

COMPASS

 $\sim$   $\sim$   $\sim$   $\sim$   $\sim$ / / / / / / / //// | | | | | / ------

Compass makes no representations or warranties, express or implied, with respect to future market conditions or prices of residential product at the time the subject property or any competitive property is complete and ready for occupancy or with respect to any report, study, finding, recommendation or other information provided by Compass herein. Moreover, no warranty, express or implied, is made or should be assumed regarding the accuracy, adequacy, completeness, legality, reliability, merchantability or fitness for a particular purpose of any information, in part or whole, contained herein. All materi