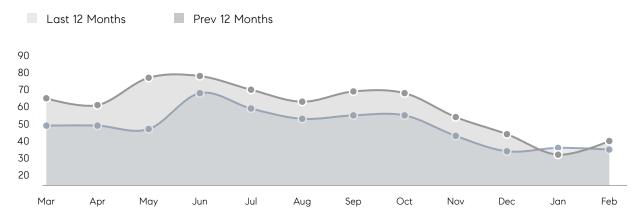

ASKING PRICE  | 104%        | 100%      |          |
|                | AVERAGE SOLD PRICE | \$1,123,168 | \$776,864 | 45%      |
|                | # OF CONTRACTS     | 30          | 30        | 0%       |
|                | NEW LISTINGS       | 20          | 32        | -37%     |
| Condo/Co-op/TH | AVERAGE DOM        | -           | 118       | -        |
|                | % OF ASKING PRICE  | -           | 94%       |          |
|                | AVERAGE SOLD PRICE | -           | \$613,667 | -        |
|                | # OF CONTRACTS     | 3           | 4         | -25%     |
|                | NEW LISTINGS       | 3           | 4         | -25%     |
|                |                    |             |           |          |

# Wyckoff

#### APRIL 2022

#### Monthly Inventory





### Contracts By Price Range

### Listings By Price Range



Compass New Jersey Market Report

COMPASS

 $\sim$   $\sim$   $\sim$   $\sim$   $\sim$ / / / / / / / //// | | | | | / ------

Compass makes no representations or warranties, express or implied, with respect to future market conditions or prices of residential product at the time the subject property or any competitive property is complete and ready for occupancy or with respect to any report, study, finding, recommendation or other information provided by Compass herein. Moreover, no warranty, express or implied, is made or should be assumed regarding the accuracy, adequacy, completeness, legality, reliability, merchantability or fitness for a particular purpose of any information, in part or whole, contained herein. All mate